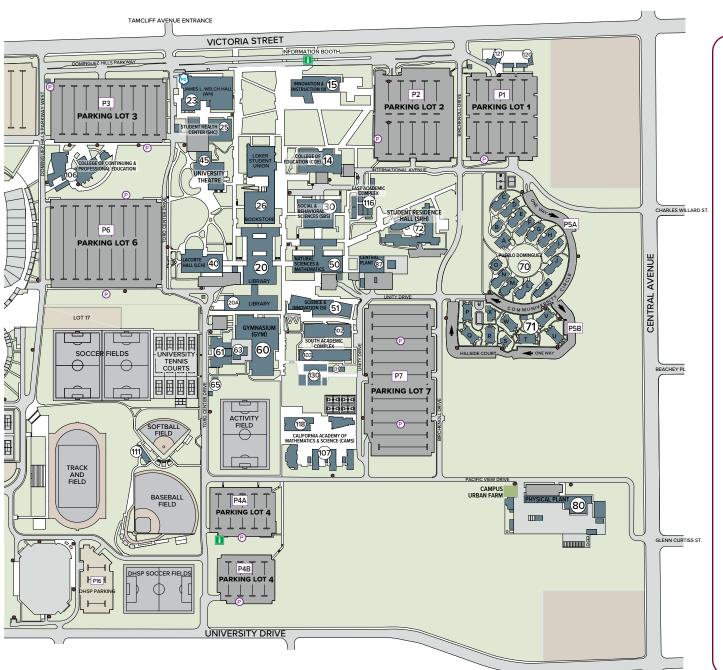

## CSUDH Campus Map

## **BUILDING NAMES & ID NUMBERS**

- COLLEGE OF EDUCATION (COE)
- 15. INNOVATION & INSTRUCTION (II)
- 20. LEO F. CAIN LIBRARY (LIB)
- 20A. LIBRARY ADDITION (LIB)
- 23. JAMES L. WELCH HALL (WH)
- 25. STUDENT HEALTH CENTER (SHC)
- 26. LOKER STUDENT UNION (LSU)
- 30. SOCIAL & BEHAVIORAL SCIENCES (SBS)
- 40. LACORTE HALL (LCH)
- 45. UNIVERSITY THEATRE (UT)
- 50. NATURAL SCIENCES & MATHEMATICS (NSM)
- 51. SCIENCE & INNOVATION (SI)
- 60. GYMNASIUM (GYM)
- 61. FIELD HOUSE (FH)
- SWIMMING POOL (SP)
- 5. ROTC & PARKING SERVICES MODULAR (RPM)
- 70. PUEBLO DOMINGUEZ (SH-1)
- 71. PUEBLO DOMINGUEZ (SH-2)
- 72. STUDENT RESIDENCE HALL (SRH)
- 80. PHYSICAL PLANT (PP)
- 87. CENTRAL PLANT (CP)
- 102. SOUTH ACADEMIC COMPLEX 2 (SAC-2)
- 103. SOUTH ACADEMIC COMPLEX 3 (SAC-3)
- 106. COLLEGE OF CONTINUING &

PROFESSIONAL EDUCATION (CCPE)

- 107. CALIFORNIA ACADEMY OF
  - MATHEMATICS & SCIENCE (CAMS)
- 11. BASEBALL/SOFTBALL STORAGE
- 116. EAST ACADEMIC COMPLEX (EAC)
- 118. CALIFORNIA ACADEMY OF
  - MATHEMATICS & SCIENCE (CAMS)
- 120. CHILD DEVELOPMENT CENTER (CDC)
- 121. INFANT TODDLER CENTER (ITC)
- 420 CLACCDOOMANII ACE (VIII.)
- 130. CLASSROOM VILLAGE (VIL)
- 131. WOMEN'S RESOURCE CENTER (WRC)
- Parking Permit Dispenser (\$10 Day Pass)
- Fire Hydrants
- Police (CSU Police) Open 24 Hours Located in James L. Welch Hall (Building #23), For Emergency, Dial 911
- STA# Jogging Trail with 12 Stretching Stations
- Information Booth