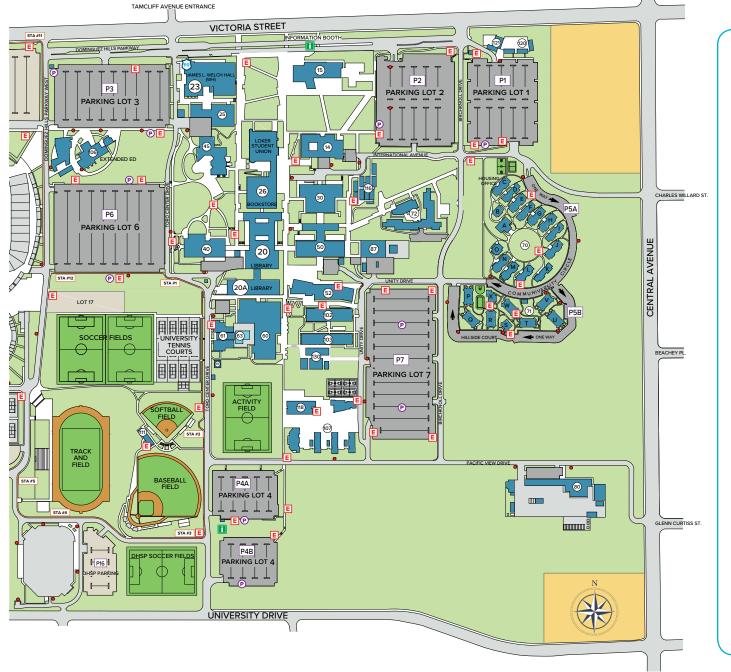

## CSUDH Campus Map

## **BUILDING NAMES & ID NUMBERS**

|   | 14.        | COLLEGE OF EDUCATION (COE)                                                                                       |
|---|------------|------------------------------------------------------------------------------------------------------------------|
|   | 15.        | INNOVATION AND INSTRUCTION BUILDING                                                                              |
|   |            | PROJECT (I&I)                                                                                                    |
|   | 20.        | LEO F. CAIN LIBRARY (LIB)                                                                                        |
|   | 20A.       | LIBRARY ADDITION (LIB)                                                                                           |
|   | 23.        | JAMES L. WELCH HALL (WH)                                                                                         |
|   | 25.        | STUDENT HEALTH CENTER (SHC)                                                                                      |
|   | 26.        | LOKER STUDENT UNION (LSU)                                                                                        |
|   | 30.        | SOCIAL AND BEHAVIORAL SCIENCES (SBS)                                                                             |
|   | 40.        | LACORTE HALL (LCH)                                                                                               |
|   | 45.        | UNIVERSITY THEATRE (UT)                                                                                          |
|   | 50.        | NATURAL SCIENCES AND MATHEMATICS (NSM)                                                                           |
|   | 52.        | SCIENCE AND INNOVATION (SI)                                                                                      |
|   | 60.        | GYMNASIUM (GYM)                                                                                                  |
|   | 61.        | FIELD HOUSE (FH)                                                                                                 |
|   | 63.<br>65. | SWIMMING POOL (SP)<br>ROTC & PARKING SERVICES MODULAR (RPM)                                                      |
|   | 65.<br>70. | PUEBLO DOMINGUEZ (SH-1)                                                                                          |
|   | 70.<br>71. | PUEBLO DOMINGUEZ (SH-1)<br>PUEBLO DOMINGUEZ (SH-2)                                                               |
|   | 71.<br>80. | PHYSICAL PLANT (PP)                                                                                              |
|   | 87.        | CENTRAL PLANT (CP)                                                                                               |
|   |            | SOUTH ACADEMY COMPLEX 2 (SAC-2)                                                                                  |
|   |            | SOUTH ACADEMY COMPLEX 3 (SAC-3)                                                                                  |
|   |            | EXTENDED EDUCATION (EE)                                                                                          |
|   | 107.       | CALIFORNIA ACADEMY OF                                                                                            |
|   |            | MATHEMATICS AND SCIENCE (CAMS)                                                                                   |
|   | 111.       | BASEBALL/SOFTBALL STORAGE                                                                                        |
|   | 116.       | EAST ACADEMIC COMPLEX (EAC)                                                                                      |
|   | 118.       | CALIFORNIA ACADEMY OF                                                                                            |
|   |            | MATHEMATICS AND SCIENCE (CAMS)                                                                                   |
|   | 120.       | CHILD DEVELOPMENT CENTER (CDC)                                                                                   |
|   | 121.       | INFANT TODDLER CENTER (ITC)                                                                                      |
|   | 130.       | CLASSROOM VILLAGE (VIL)                                                                                          |
| • | • • • • •  |                                                                                                                  |
|   | P          | Parking Permit Dispenser (\$8 Day Pass)                                                                          |
|   | E          | Emergency Call Box Stations                                                                                      |
|   |            | Fire Hydrants                                                                                                    |
|   | Ð          | Police (CSU Police) - Open 24 Hours<br>Located in James L. Welch Hall (Building #23), For<br>Emergency, Dial 911 |
|   | STA #      | Jogging Trail with 12 Stretching Stations                                                                        |
|   |            | Information Booth                                                                                                |
|   |            |                                                                                                                  |