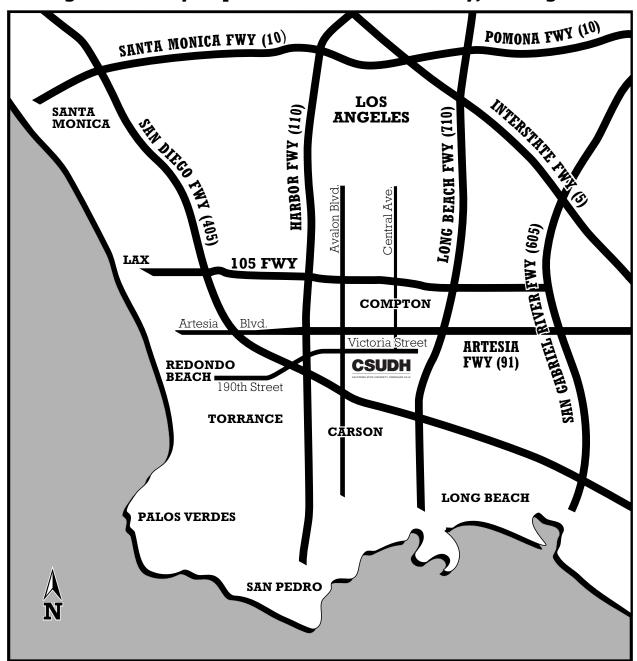

Los Angeles Freeway Map: California State University, Dominguez Hills

## From Los Angeles Civic Center

110 SOUTH - Follow the Harbor Freeway (110) to the Artesia Freeway (91) east to Avalon Blvd. Take Avalon Blvd. south to Victoria Street, turn left. The entrance to campus is a right turn at Tamcliff Avenue.

## From San Fernando Valley

**405 SOUTH** or **101 EAST** - Follow the San Diego Freeway (405) south toward Long Beach, Exit on the Vermont Avenue off-ramp. Turn left (east) at the end of the off-ramp onto 190th Street. Follow 190th Street east for approximately two miles to the campus (190th Street becomes Victoria Street). The campus entrance is a right turn at Tamcliff Avenue, the second traffic signal past Avalon Blvd..

### From Santa Monica

10 EAST - Follow the Santa Monica Freeway (10) east to the San Diego Freeway (405) south toward Long Beach. Exit at the Vermont Avenue off-ramp. Turn left (east) at the end of the off-ramp onto 190th Street. Follow 190th Street east for approximately two miles to the campus (190th Street becomes Victoria Street). The campus entrance is a right turn at Tamcliff Avenue, the second traffic signal past Avalon Blvd...

#### From Anaheim

**5 NORTH** - Follow the Santa Ana Freeway (5) north to the Artesia Freeway (91) west toward Redondo Beach. Take the Central Avenue exit and turn left; turn right onto Victoria Street. The campus entrance is a left turn at Tamcliff Avenue, a traffic signal.

## From San Bernadino

10 WEST - Follow the San Gabriel Freeway (605) south. Take the Artesia Freeway (91) west toward Redondo Beach. Take the Central Avenue exit and turn left; turn right onto Victoria Street. The campus entrance is a left turn at Tamcliff Avenue, a traffic signal.

# From San Diego

**405 NORTH** - Follow the San Diego Freeway (405) north toward Los Angeles to Avalon Blvd. (north) off-ramp, Take Avalon Blvd. north (right) to Victoria Street. Turn right (east) onto Victoria Street. The entrance to campus is a right turn at the next traffic signal, Tamcliff Avenue.