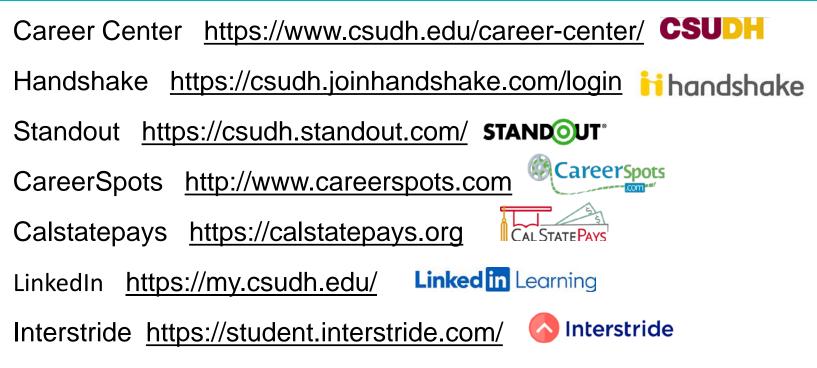

## **RESOURCES FOR JOB SEARCH**

- Career Center
- https://www.csudh.edu/career-center/
  - Handshake a career management system that allows students to search for jobs on campus
  - To join Handshake go to MyCSUDH portal and
  - https://csudh.joinhandshake.com/login