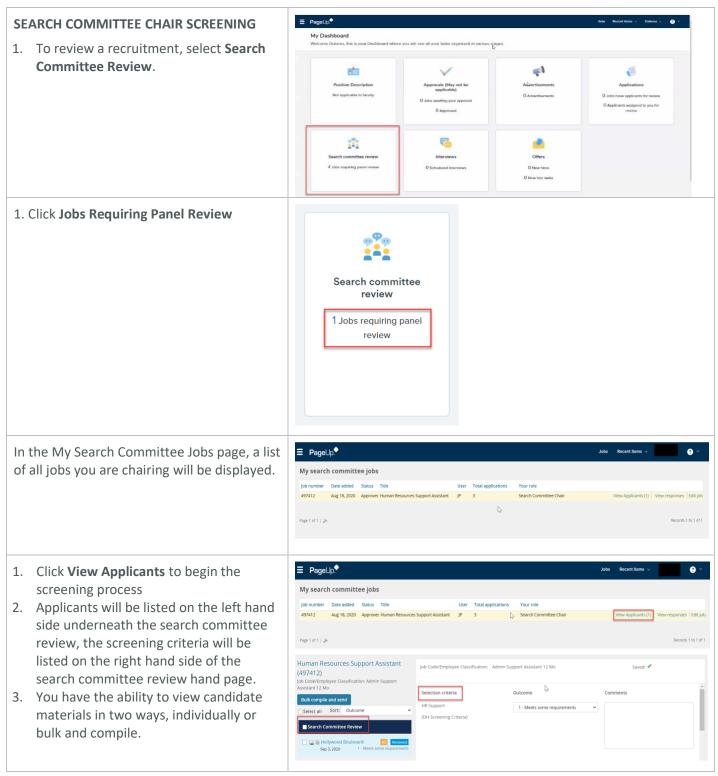

## SEARCH COMMITTEE CHAIR SCREENING

## **CSUDH**

| 1.                                                                    | To view applicant materials individually,<br>click the applicant name, the applicant<br>profile will display<br>Click ' <b>View</b> ' under form, select the<br>appropriate DH job number and title to<br>display the application and resume<br>If a resume is not provided, utilize the<br>application in order to properly screen | Human Resources Support Assistant<br>(497412)<br>Job Code/Employee Classification: Admin Support<br>Assistant 12 Mo<br>Bulk compile and send<br>Select all Sort: Outcome                                                                                                                                                              |
|-----------------------------------------------------------------------|-------------------------------------------------------------------------------------------------------------------------------------------------------------------------------------------------------------------------------------------------------------------------------------------------------------------------------------|---------------------------------------------------------------------------------------------------------------------------------------------------------------------------------------------------------------------------------------------------------------------------------------------------------------------------------------|
|                                                                       |                                                                                                                                                                                                                                                                                                                                     | 1 497381 - Director of Development                                                                                                                                                                                                                                                                                                    |
|                                                                       |                                                                                                                                                                                                                                                                                                                                     | Date submitted     Applied via     Status changed Sep 12, 2020     Offer       Sep 12, 2020     Other Job boards     New Application     No offer       Resume / CV     Form     Add flags     Image: CV       View     View     View     Image: CV                                                                                   |
|                                                                       |                                                                                                                                                                                                                                                                                                                                     | 4933449 - Confidential Administrative Support -12 Month-PSL II     Date submitted Applied via Status changed Aug 3, 2019 Offer Jun 20, 2019 Other job boards HR Screen Not Selected No offer                                                                                                                                          |
|                                                                       |                                                                                                                                                                                                                                                                                                                                     | Resume / CV Form Add flags<br>View View                                                                                                                                                                                                                                                                                               |
| To 'Bulk and Compile' candidate materials as one single file document |                                                                                                                                                                                                                                                                                                                                     | Human Resources Support Assistant<br>(497412)                                                                                                                                                                                                                                                                                         |
| 1.<br>2.<br>3.<br>4.<br>5.                                            | Click 'Select All'<br>Click 'Bulk Compile and Send'<br>Select 'Applicant Form', 'Cover Letter'<br>and 'Resume'<br>Click 'Create PDF'<br>Click 'Download Document', the PageUp<br>People Applicant Bulk Compile report<br>will display all candidate materials as<br>one single file document.                                       | Job Code/Employee Classification: Admin Support<br>Assistant 12 Mo<br>Bulk compile and send<br>Select all 1t: Outcome<br>Sep 3, 2020 1 - Meets some requirements<br>Bulk action status: 1 Applicant Complete<br>Duble Some Select 'Save Target As'.<br>Note: To send the document it is not necessary to download the document below. |
|                                                                       | Close webpage once complete                                                                                                                                                                                                                                                                                                         | The document will be sent as an attachment with the communication below.<br>Your docultent is ready to download:<br>Download document (135.2 kb)                                                                                                                                                                                      |
| 1.<br>2.                                                              | To begin screening, utilize the drop<br>down selection from 0 – 4<br>*Enter ' <b>Comments</b> ', do not utilize any<br>unprofessional language, this box has<br>character limitations                                                                                                                                               | Selection criteria     Outcome     Comments       HR Support     1 - Meets some requirements     Image: Criteria (DH-Screening Criteria)                                                                                                                                                                                              |