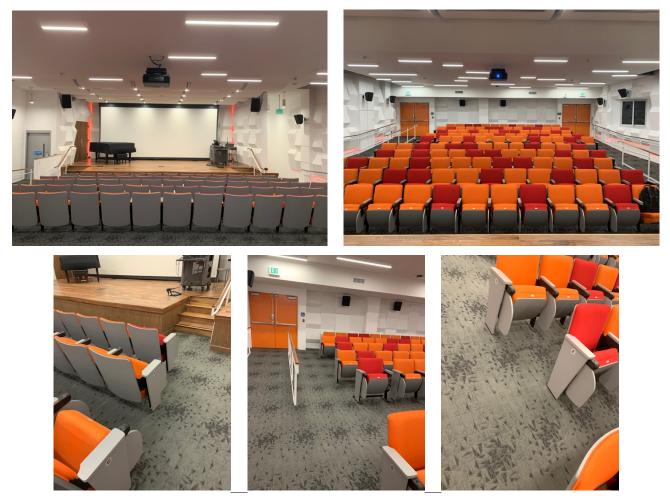

#### • Auditorium

- Continental Seating with 2 patron entrances, ADA access to backstage area and stage.
- Seating Capacity: 133 total. (2 ADA positions)
- Parking
  - The closest parking lot for events in the University Theatre Complex is Lot 6
  - All vehicles are required to purchase a parking pass (\$9 at kiosk in parking lot)
- Policies
  - House opens 30 minutes prior to curtain, with curtain set by the permitee.
  - Alcohol is not permitted.
  - The facility is smoke free and drug free.
  - Food and Drink are not permitted on-stage, off-stage, or in the auditorium.
- Permits
  - It is the responsibility of the client to arrange for any necessary permits required by City, State, or Federal Law.
- $\circ$  Load In
  - Double doors on stage right, leading to a set of double doors exiting to the outside.

### PIANOS & KEYBOARDS

• The Laser Recital Hall has a 6' Steinway Baby Grand Piano