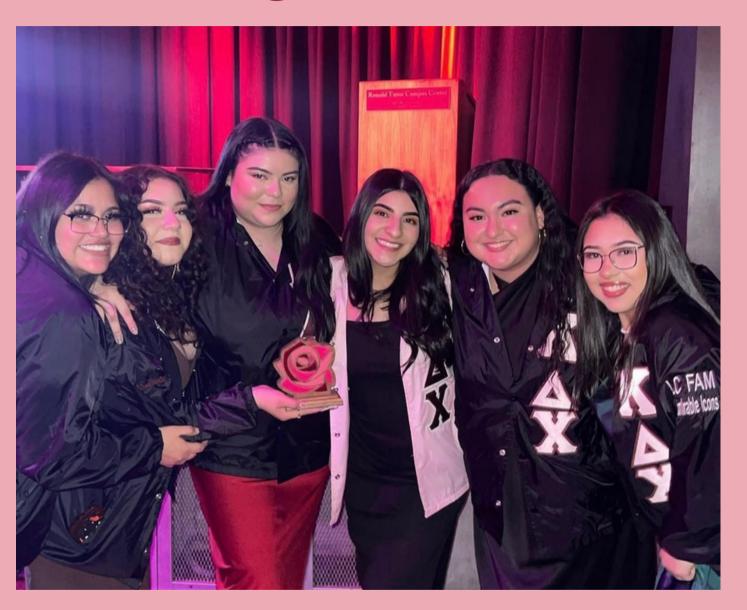

s of higher education and underrepresented communities with a special emphasis on the Hispanic/Latino population.



# About Kappa Delta Chi Sorority Inc.





FOUNDING DATE: APRIL 6, 1987

Texas Tech
University



FOUNDING MEMBERS: Nellie Flores, Cynthia Garza, Melissa Montoya, Irene Montoya



VALUES: Unity,
Honesty,
Integrity and
Leadership



NICK NAME: KDCHI



**MASCOT: Penguin** 

**JEWEL: Emerald** 

**FLOWER:** Pink rose

**COLORS: Pink & Maroon** 

# Chapter History

Founded: March 30, 2003

**South Pacific Region** 

100+ members since 2003

11 Charter Members:
 Martha Garcia
 Ana Lucia Godoy
 Rosa Elena Guerrero
 Aide Haro
 Gina Cindy Mai
 Marisol Martinez
 Julie Mojica
Soccoro "Zuky" Moreno
 Erika Ontiveros
 Ana Elsy Reyes
 Roxanne Romero
 Ariana Sauceda

#### Regionals 2023



Sisters holding Chapter Of

The Year Award

# Requirements



New Member Class Spring 2023

#### Must maintain a GPA of 2.75

#### Full or part-time student

- Freshman- Kappa Delta Chi will not accept any new members who are first term freshman. A first-term freshman is a student that has not completed at least one semester of full-time studies at an institution of higher education
- Seniors No last term seniors are eligible to apply.

# Philanthropy

National philanthropy: American Cancer Society

Local philanthropy: One Incredible Family



# Chapter Dues

- A chapter must retain a minimum of \$65.00
- Active Members & New Members \$85.00 per each term
- Each chapter is responsible for paying National dues of \$100.00 per Active and New Members per semester

\*subject to change



Reg